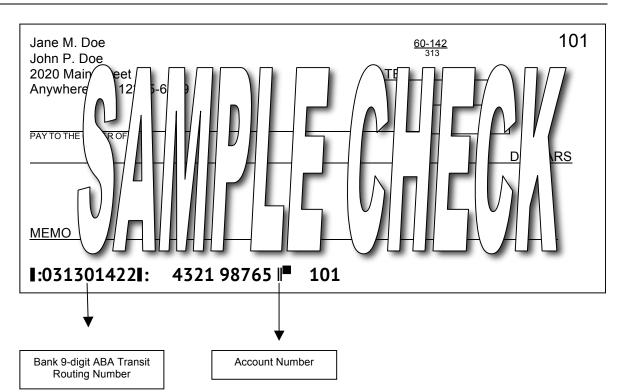

| PARTICIPANT INFORMATION                                                                                    |                                      |
|------------------------------------------------------------------------------------------------------------|--------------------------------------|
| NAME(S):Please type or print                                                                               | BY: DATE:<br>Participant's Signature |
| NAME(S):  Please type or print                                                                             | BY: DATE: Spouse's Signature         |
| Last Four Digits of Social Security Number:                                                                |                                      |
| Please check one:  Start Change                                                                            |                                      |
| BANK ACCOUNT INFORMATION (Checking: Attach copy of voided check below; Savings: Attach deposit slip below) |                                      |
| Bank Name:                                                                                                 | Bank Account #:                      |
| Bank 9-digit ABA Transit Routing #:                                                                        | [ ] Checking OR [ ] Savings          |

Attach voided check or savings deposit slip here